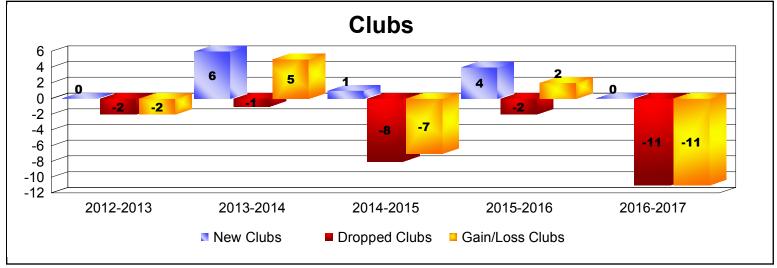

**Disbanded Districts**As of June 2017 Cumulative

| Year      | New<br>Clubs | Dropped<br>Clubs | Gain/<br>Loss<br>Clubs | New<br>Members | Charter<br>Members | Reinstate<br>Members | Transfer<br>Members | Total<br>Member<br>Added | Total<br>Members<br>Dropped | Gain/<br>Loss<br>Members |
|-----------|--------------|------------------|------------------------|----------------|--------------------|----------------------|---------------------|--------------------------|-----------------------------|--------------------------|
| 2012-2013 | 0            | -2               | -2                     | 20             | 0                  | 19                   | 0                   | 39                       | -102                        | -63                      |
| 2013-2014 | 6            | -1               | 5                      | 38             | 122                | 8                    | 2                   | 170                      | -62                         | 108                      |
| 2014-2015 | 1            | -8               | -7                     | 11             | 24                 | 0                    | 0                   | 35                       | -208                        | -173                     |
| 2015-2016 | 4            | -2               | 2                      | 19             | 92                 | 16                   | 0                   | 127                      | -25                         | 102                      |
| 2016-2017 | 0            | -11              | -11                    | 0              | 1                  | 0                    | 0                   | 1                        | -197                        | -196                     |
| Average   | 2            | -5               | -3                     | 18             | 48                 | 9                    | 0                   | 74                       | -119                        | -44                      |