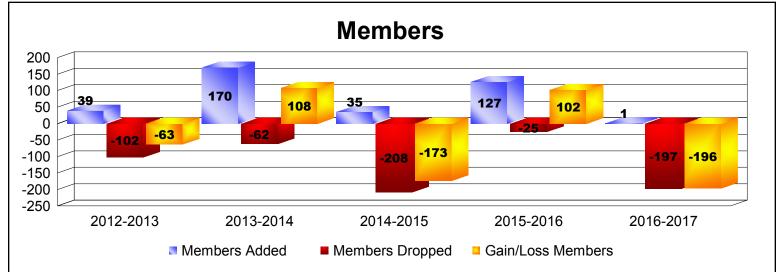

**Disbanded Districts**As of June 2017 Cumulative

| Year      | New<br>Clubs | Dropped<br>Clubs | Gain/<br>Loss<br>Clubs | New<br>Members | Charter<br>Members | Reinstate<br>Members | Transfer<br>Members | Total<br>Member<br>Added | Total<br>Members<br>Dropped | Gain/<br>Loss<br>Members |
|-----------|--------------|------------------|------------------------|----------------|--------------------|----------------------|---------------------|--------------------------|-----------------------------|--------------------------|
| 2012-2013 | 0            | -2               | -2                     | 20             | 0                  | 19                   | 0                   | 39                       | -102                        | -63                      |
| 2013-2014 | 6            | -1               | 5                      | 38             | 122                | 8                    | 2                   | 170                      | -62                         | 108                      |
| 2014-2015 | 1            | -8               | -7                     | 11             | 24                 | 0                    | 0                   | 35                       | -208                        | -173                     |
| 2015-2016 | 4            | -2               | 2                      | 19             | 92                 | 16                   | 0                   | 127                      | -25                         | 102                      |
| 2016-2017 | 0            | -11              | -11                    | 0              | 1                  | 0                    | 0                   | 1                        | -197                        | -196                     |
| Average   | 2            | -5               | -3                     | 18             | 48                 | 9                    | 0                   | 74                       | -119                        | -44                      |